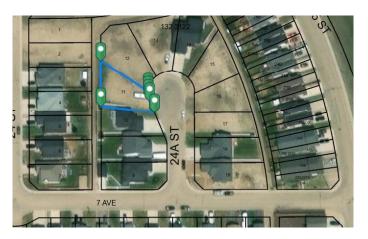

# \$88,600 - 714 24a Street, Wainwright

MLS® #A2205610

### \$88,600

0 Bedroom, 0.00 Bathroom, Land on 0.17 Acres

Wainwright, Wainwright, Alberta

Looking for a Vacant residential lot? Check out this lot in Enstrom Phase 1A. Residential Subdivision with 7282 sq ft.