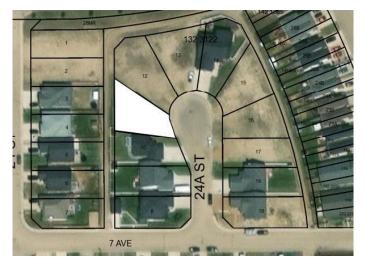

# \$88,600 - 714 24a Street, Wainwright

MLS® #A2205610

### \$88,600

0 Bedroom, 0.00 Bathroom, Land on 0.17 Acres

Wainwright, Wainwright, Alberta

Looking for a Vacant residential lot? Check out this lot in Enstrom Phase 1A. Residential Subdivision with 7282 sq ft.