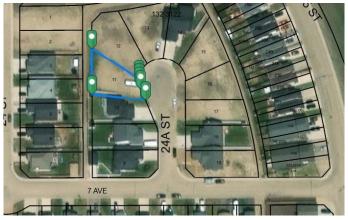

# \$88,600 - 714 24a Street, Wainwright

MLS® #A2205610

### \$88,600

0 Bedroom, 0.00 Bathroom, Land on 0.17 Acres

Wainwright, Wainwright, Alberta

Looking for a Vacant residential lot? Check out this lot in Enstrom Phase 1A. Residential Subdivision with 7282 sq ft.