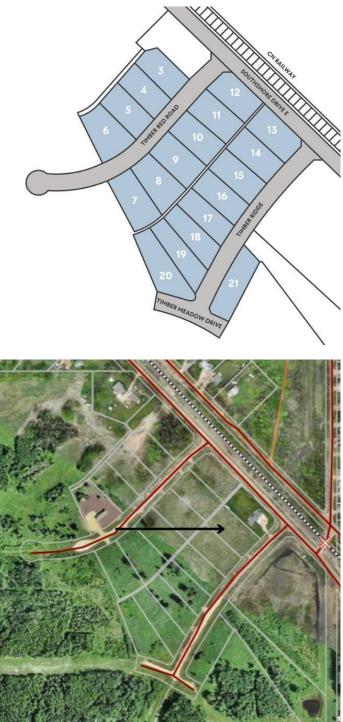

# \$89,900 - Lot 14 Timber Ridge Road, Wagner

MLS® #A2205309

#### \$89,900

0 Bedroom, 0.00 Bathroom, Land on 1.11 Acres

NONE, Wagner, Alberta

These 1-acre lots offer the perfect opportunity to build your dream home. Located just 15 minutes from town, you'll enjoy the peace and privacy of country living while still having easy access to local amenities. The property is ideally situated near a beautiful lake, providing fantastic opportunities for boating and fishing right at your doorstep. Utilities are already available at the property line, making it easy to start your project and build the home you've always wanted.

## **Community Information**

| Address     | Lot 14 Timber Ridge Road            |
|-------------|-------------------------------------|
| Subdivision | NONE                                |
| City        | Wagner                              |
| County      | Lesser Slave River No. 124, M.D. of |
| Province    | Alberta                             |
| Postal Code | T0G 2M0                             |