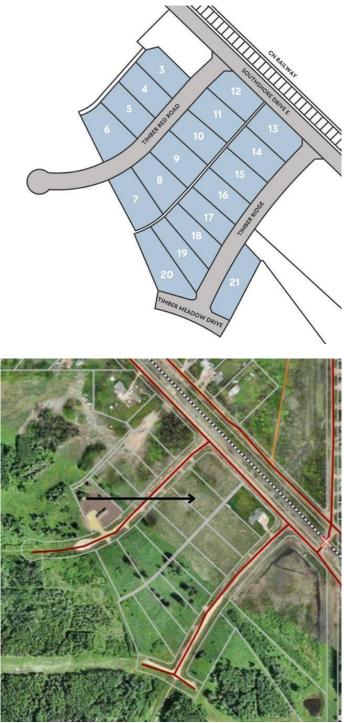

# \$89,900 - Lot 11 Timber Reid Road, Wagner

MLS® #A2205298

## **Community Information**

| Address     | Lot 11 Timber Reid Road             |
|-------------|-------------------------------------|
| Subdivision | NONE                                |
| City        | Wagner                              |
| County      | Lesser Slave River No. 124, M.D. of |
| Province    | Alberta                             |
| Postal Code | T0G 2M0                             |