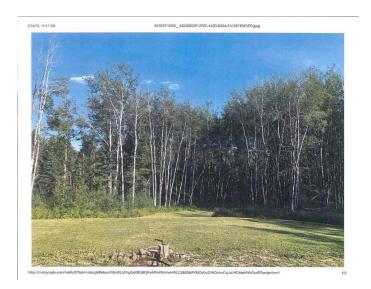

#### \$175,000

0 Bedroom, 0.00 Bathroom, Land on 6.80 Acres

Skeleton Lake, Rural Athabasca County, Alberta

6.8 acre lot at Skeleton Lake, in Athabasca County. One of the newer subdivisions, Skeleton Lake Estates, offers walking distance to the lake, privacy, and nature close at hand. This large lot remains predominantly treed, with a clearing for a trailer, shed, and lake lifestyle await. There is even crown land off the north property line giving you extra wandering room. Property comes comes Side by Side, garden shed, and tranquility.