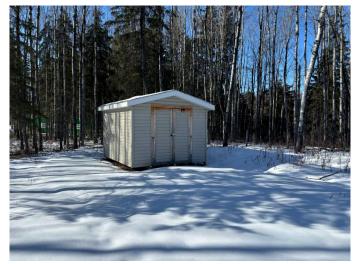

#### \$175,000

0 Bedroom, 0.00 Bathroom, Land on 6.80 Acres

Skeleton Lake, Rural Athabasca County, Alberta

6.8 acre lot at Skeleton Lake, in Athabasca County. One of the newer subdivisions, Skeleton Lake Estates, offers walking distance to the lake, privacy, and nature close at hand. This large lot remains predominantly treed, with a clearing for a trailer, shed, and lake lifestyle await. There is even crown land off the north property line giving you extra wandering room. Property comes comes Side by Side, garden shed, and tranquility.