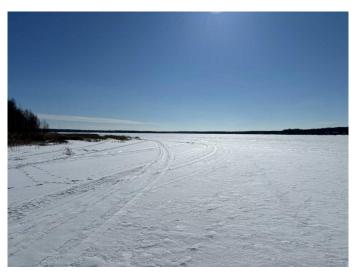

#### \$175,000

0 Bedroom, 0.00 Bathroom, Land on 6.80 Acres

Skeleton Lake, Rural Athabasca County, Alberta

6.8 acre lot at Skeleton Lake, in Athabasca County. One of the newer subdivisions, Skeleton Lake Estates, offers walking distance to the lake, privacy, and nature close at hand. This large lot remains predominantly treed, with a clearing for a trailer, shed, and lake lifestyle await. There is even crown land off the north property line giving you extra wandering room. Property comes comes Side by Side, garden shed, and tranquility.