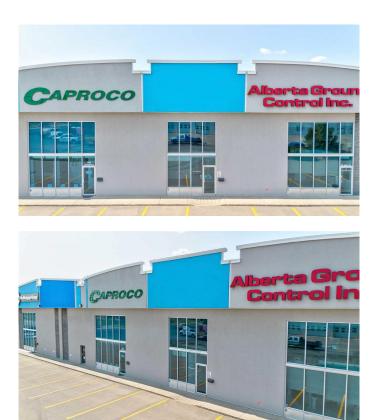

#### \$439,900

0 Bedroom, 0.00 Bathroom, Commercial on 0.00 Acres

Richmond Industrial Park, Grande Prairie, Alberta

This property would suit many businesses, especially those that require storage space with their retail or office operation. No need to pay retail rates! This is a well developed business condo in an excellent location! Directly off of 84th Ave in Richmond Industrial Park, this unit has great visibility. Whether your business needs a professional office setting, or a storage space with a few offices, this is the spot for you! With three developed offices, waiting room, reception, coffee bar with sink and a large fully developed mezzanine, you will have all the space that you need! This space must be seen to appreciate, so call your Realtor® of Choice today to book a viewing!

### **Community Information**

Address

104, 10920 84 Avenue

| Subdivision | Richmond Industrial Park |
|-------------|--------------------------|
| City        | Grande Prairie           |
| County      | Grande Prairie           |
| Province    | Alberta                  |
| Postal Code | T8V 6H2                  |