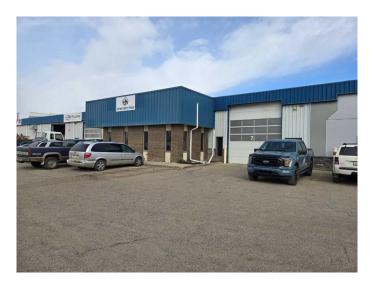

### \$10

0 Bedroom, 0.00 Bathroom, Commercial on 0.00 Acres

Chiles Industrial Park, Red Deer, Alberta

Located in Chiles Industrial Park, this 5,848 SF unit is available for lease. The unit features a reception area, three front offices, two washrooms, a boardroom, a staff lunchroom with a sink, and additional closet and storage space. The shop is wide-open with a storage mezzanine and (1) 16' x 16' overhead door. The yard is fully paved with dedicated yard space along the east side of the property and ample parking available. Additional Rent is \$4.06 per square foot for the 2025 budget year.