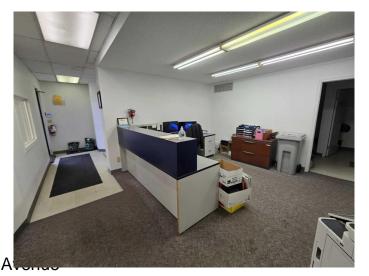

### \$10

0 Bedroom, 0.00 Bathroom, Commercial on 0.00 Acres

Chiles Industrial Park, Red Deer, Alberta

Located in Chiles Industrial Park, this 5,848 SF unit is available for lease. The unit features a reception area, three front offices, two washrooms, a boardroom, a staff lunchroom with a sink, and additional closet and storage space. The shop is wide-open with a storage mezzanine and (1) 16' x 16' overhead door. The yard is fully paved with dedicated yard space along the east side of the property and ample parking available. Additional Rent is \$4.06 per square foot for the 2025 budget year.