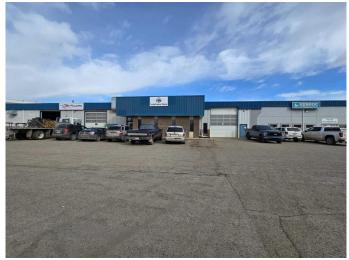

### \$10

0 Bedroom, 0.00 Bathroom, Commercial on 0.00 Acres

Chiles Industrial Park, Red Deer, Alberta

Located in Chiles Industrial Park, this 5,848 SF unit is available for lease. The unit features a reception area, three front offices, two washrooms, a boardroom, a staff lunchroom with a sink, and additional closet and storage space. The shop is wide-open with a storage mezzanine and (1) 16' x 16' overhead door. The yard is fully paved with dedicated yard space along the east side of the property and ample parking available. Additional Rent is \$4.06 per square foot for the 2025 budget year.