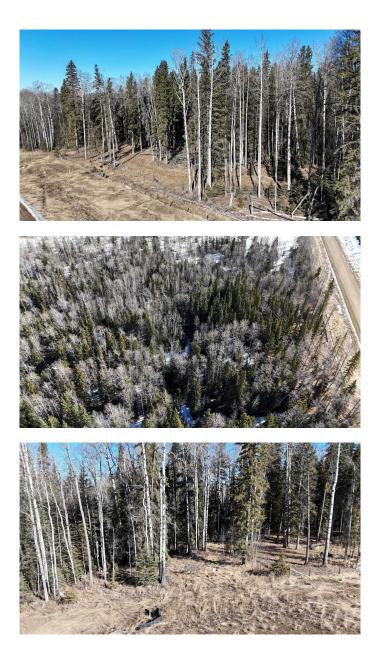

#### \$72,500

0 Bedroom, 0.00 Bathroom, Land on 4.66 Acres

NONE, Rural Yellowhead County, Alberta

Beautiful treed 4.66 acres located on a quiet road North East of Shining Bank Lake. This property would be an ideal place to build your dream home or a cabin to get away from the hustle and bustle of city life. Located 43 km to White court, 62 km to Edson and 28 km to Peers.