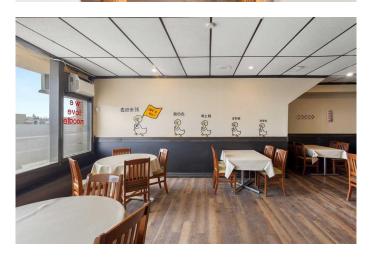

## \$89,900

0 Bedroom, 0.00 Bathroom, Commercial on 0.00 Acres

Tuxedo Park, Calgary, Alberta

Excellent opportunity to own or operate a fully equipped restaurant at one of Calgary's busiest intersections – Centre Street & 16 Ave NE. This high-exposure location offers strong daily traffic, great visibility, and close proximity to Downtown, Chinatown, and SAIT.

The space is turnkey with all major delivery platforms activated. Ample shared parking is available behind the building via the adjacent supermarket. Continue with the well-known brand or bring your own conceptâ€"flexible options for the next owner.