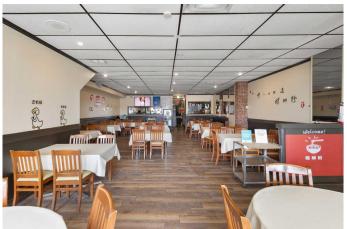

## \$89,900

0 Bedroom, 0.00 Bathroom, Commercial on 0.00 Acres

Tuxedo Park, Calgary, Alberta

Excellent opportunity to own or operate a fully equipped restaurant at one of Calgary's busiest intersections – Centre Street & 16 Ave NE. This high-exposure location offers strong daily traffic, great visibility, and close proximity to Downtown, Chinatown, and SAIT.

The space is turnkey with all major delivery platforms activated. Ample shared parking is available behind the building via the adjacent supermarket. Continue with the well-known brand or bring your own conceptâ€"flexible options for the next owner.