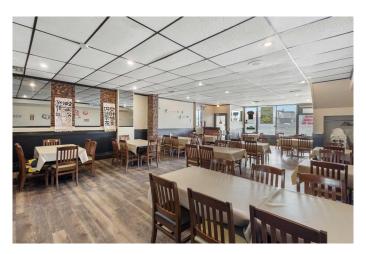

## \$89,900

0 Bedroom, 0.00 Bathroom, Commercial on 0.00 Acres

Tuxedo Park, Calgary, Alberta

Excellent opportunity to own or operate a fully equipped restaurant at one of Calgary's busiest intersections – Centre Street & 16 Ave NE. This high-exposure location offers strong daily traffic, great visibility, and close proximity to Downtown, Chinatown, and SAIT.

The space is turnkey with all major delivery platforms activated. Ample shared parking is available behind the building via the adjacent supermarket. Continue with the well-known brand or bring your own conceptâ€"flexible options for the next owner.