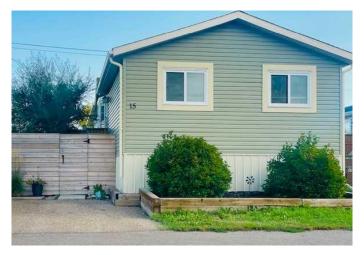

# **\$188,500 - 15 Maple Drive, Brooks**

MLS® #A2204939

## \$188,500

4 Bedroom, 2.00 Bathroom, 1,530 sqft Mobile on 0.00 Acres

Sunnylea, Brooks, Alberta

A Grand Slam! This home looks and feels just like new. A stunning open floor plan with 4 bedrooms, 2 bathrooms and over 1500 square feet of living space all on one level. This gorgeous kitchen has a colossal of cupboards, large pantry, loads of counter space, built in vanity/computer desk and distinguished black appliances. Bright and cheery dining room and living room that can host large family gatherings. All the bedrooms are spacious, no worries about storage or extra room for company and your office. The primary bedroom ensuite offers a large soaker tub, separate shower and a great vanity for all the lotions and potions! This gem is ready for a new owner, call your Real Estate professional to book your showing. Home Warranty details available.

# **Community Information**

Address 15 Maple Drive

Subdivision Sunnylea
City Brooks
County Brooks

Province Alberta

Postal Code T1R1h8