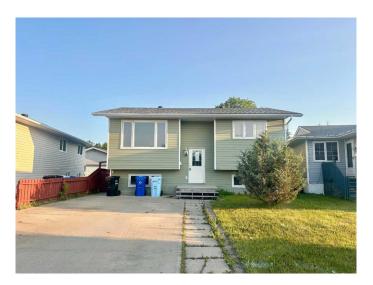

# \$275,500 - 158 Erindale Road, Fort McMurray

MLS® #A2204754

### \$275,500

4 Bedroom, 2.00 Bathroom, 967 sqft Residential on 0.11 Acres

Thickwood, Fort McMurray, Alberta

Welcome to 158 Erindale Road - an affordable bi-level home in the desirable neighbourhood of Thickwood. This home features 4 bedrooms, 2 bathrooms, and a massive fully fenced backyard on a 4000+ sqft lot! Located near Centerfire Place, Elementary + High Schools, parks, shopping, city/site bus routes + more! Don't miss out on this opportunity to own a single family home at an affordable price - call today to schedule your personal tour!

#### **Essential Information**

MLS® # A2204754 Price \$275,500

Bedrooms 4
Bathrooms 2.00
Full Baths 1

Square Footage 967

Acres 0.11

Year Built 1979

Type Residential Sub-Type Detached

Style Bi-Level