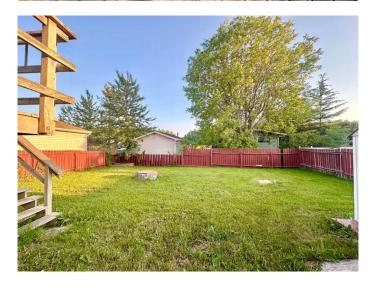

### \$275,500

4 Bedroom, 2.00 Bathroom, 967 sqft Residential on 0.11 Acres

Thickwood, Fort McMurray, Alberta

Welcome to 158 Erindale Road - an affordable bi-level home in the desirable neighbourhood of Thickwood. This home features 4 bedrooms, 2 bathrooms, and a massive fully fenced backyard on a 4000+ sqft lot! Located near Centerfire Place, Elementary + High Schools, parks, shopping, city/site bus routes + more! Don't miss out on this opportunity to own a single family home at an affordable price - call today to schedule your personal tour!

#### **Exterior**

Exterior Features Other, Private Yard

Lot Description Back Yard, See Remarks

Roof Asphalt Shingle

Construction Vinyl Siding, Concrete

Foundation Poured Concrete