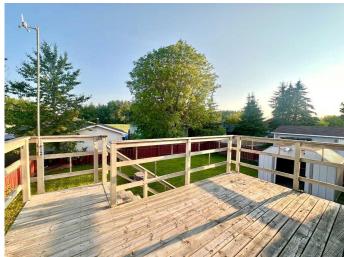

### \$275,500

4 Bedroom, 2.00 Bathroom, 967 sqft Residential on 0.11 Acres

Thickwood, Fort McMurray, Alberta

Welcome to 158 Erindale Road - an affordable bi-level home in the desirable neighbourhood of Thickwood. This home features 4 bedrooms, 2 bathrooms, and a massive fully fenced backyard on a 4000+ sqft lot! Located near Centerfire Place, Elementary + High Schools, parks, shopping, city/site bus routes + more! Don't miss out on this opportunity to own a single family home at an affordable price - call today to schedule your personal tour!

#### **Exterior**

Exterior Features Other, Private Yard

Lot Description Back Yard, See Remarks

Roof Asphalt Shingle

Construction Vinyl Siding, Concrete

Foundation Poured Concrete