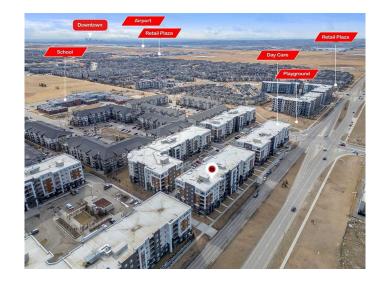

This unit includes one titled, underground, heated parking stall, with additional visitor parking available. The secure building features key fob access and a buzzer system for guest entry, offering enhanced security and peace of mind. In addition to your own parking, enjoy access to fantastic building amenities, including a fully equipped gym and on-site daycare. The location offers unbeatable convenience, with shopping, schools, parks, and playgrounds just minutes away, as well as easy access to major roadways like Stoney Trail and Deerfoot Trail. With a future LRT station nearby, this home is the perfect blend of comfort, convenience, and modern living.