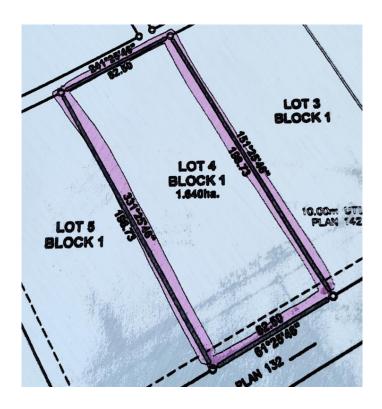

#### \$486,000

0 Bedroom, 0.00 Bathroom, Land on 4.05 Acres

Iron Rail Business Park, Rural Lacombe County, Alberta

4.05 ACRES - located east of Lacombe in the Iron Rail Business Park on Highway #12. Property is rough graded with black dirt removed ready for pit-run/gravel. Security fence is in place on the east side of the property. Underground power and natural gas are to the property line. Buyer will be responsible for private water well & septic system. There will be no road bans in effect in the Park. Zoning is Business Industrial District which is to provided for a broad range of commercial and industrial uses. Good location and price per acre.

### Exterior

Lot Description Rectangular Lot