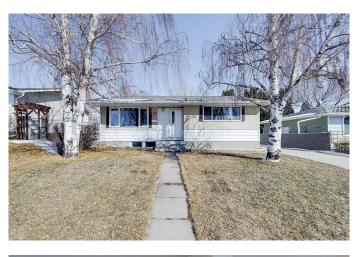

# \$399,000 - 25 Ohio Close, Red Deer

MLS® #A2204042

#### \$399,000

5 Bedroom, 2.00 Bathroom, 1,045 sqft Residential on 0.15 Acres

Oriole Park, Red Deer, Alberta

5 bedroom and den family home on a quiet Close in Oriole Park. The spacious layout is perfect for large families or a home office. The home has been updated with new cabinets, quartz countertops, stainless steel appliances, luxury vinyl plank flooring, light fixtures and bath fixtures. The mechanicals are all updated including high efficiency furnace and hot water tank, new plumbing and new electrical. Freshly painted with contemporary light colours that bring a fresh and airy feel to the home. There is plenty of room for off street parking including a front driveway with room for 3 cars, a double garage, and a parking pad accessed off the rear laneway with room for two additional vehicles. Close proximity to schools, shopping, parks and other amenities. Perfect for extended families or anyone looking for lots of space and comfort in a great location.