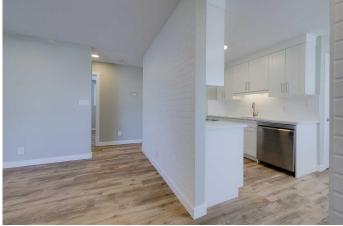

#### \$399,000

5 Bedroom, 2.00 Bathroom, 1,045 sqft Residential on 0.15 Acres

Oriole Park, Red Deer, Alberta

5 bedroom and den family home on a quiet Close in Oriole Park. The spacious layout is perfect for large families or a home office. The home has been updated with new cabinets, quartz countertops, stainless steel appliances, luxury vinyl plank flooring, light fixtures and bath fixtures. The mechanicals are all updated including high efficiency furnace and hot water tank, new plumbing and new electrical. Freshly painted with contemporary light colours that bring a fresh and airy feel to the home. There is plenty of room for off street parking including a front driveway with room for 3 cars, a double garage, and a parking pad accessed off the rear laneway with room for two additional vehicles. Close proximity to schools, shopping, parks and other amenities. Perfect for extended families or anyone looking for lots of space and comfort in a great location.