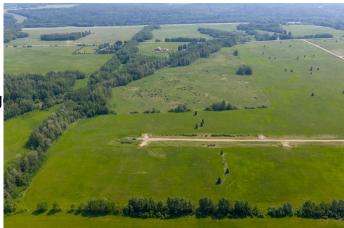

## \$74,900

0 Bedroom, 0.00 Bathroom, Land on 5.02 Acres

NONE, Rural Woodlands County, Alberta

Lovely location just off the pavement east of Whitecourt. These lots range from 5 acres to 10.9 acres. Use your own developer to build your dream home. Lots have very good views, excellent roads, gas and power to the property lines, and good water in the area. GST included in the list price