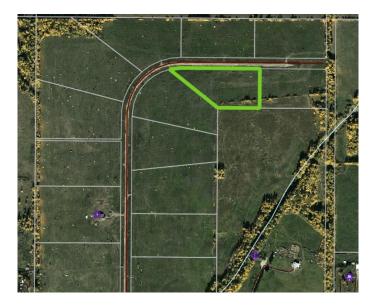

## \$74,900

0 Bedroom, 0.00 Bathroom, Land on 5.02 Acres

NONE, Rural Woodlands County, Alberta

Lovely location just off the pavement east of Whitecourt. These lots range from 5 acres to 10.9 acres. Use your own developer to build your dream home. Lots have very good views, excellent roads, gas and power to the property lines, and good water in the area. GST included in the list price

### **Community Information**

| Address     | Block 1 Lot 7 Eastwood Ridg |
|-------------|-----------------------------|
| Subdivision | NONE                        |
| City        | Rural Woodlands County      |
| County      | Woodlands County            |
| Province    | Alberta                     |
| Postal Code | T7S 2A2                     |