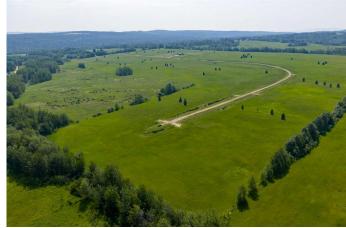

## \$74,900

0 Bedroom, 0.00 Bathroom, Land on 5.02 Acres

NONE, Rural Woodlands County, Alberta

Lovely location just off the pavement east of Whitecourt. These lots range from 5 acres to 10.9 acres. Use your own developer to build your dream home. Lots have very good views, excellent roads, gas and power to the property lines, and good water in the area. GST included in the list price