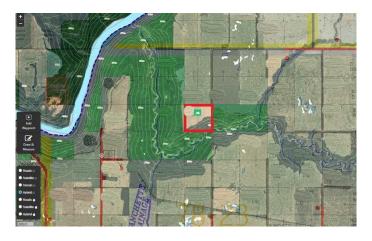

## \$850,000

0 Bedroom, 0.00 Bathroom, Land on 159.00 Acres

NONE, Rural Smoky River No. 130, M.D. of, Alberta

Escape to the serene beauty of nature with this incredible quarter section of land in rural Smokey River county, offering 159 acres of prime, unspoiled land and wilderness. Perfectly suited for outdoor enthusiasts and hunters, this property is located in a secluded area, providing ultimate privacy and tranquility.

The land features 120 acres of fertile, arable farmland, ideal for farming or grazing, while the remaining area consists of a picturesque coulee leading down to a creek that connects to the Big Smokey River. This natural landscape creates the perfect habitat for abundant wildlife, making it an ideal location for hunting, wildlife observation, and outdoor adventures.

## **Community Information**

Address Twp 790 And Rr 233 Township

Subdivision NONE

City Rural Smoky River No. 130, M.D. of

County Smoky River No. 130, M.D. of

Province Alberta
Postal Code t0h1s0