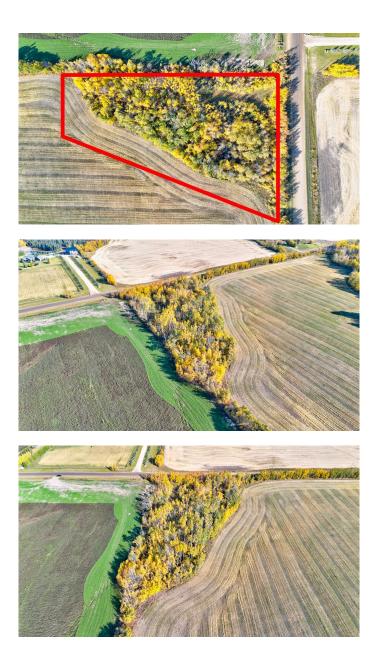

#### \$85,000

0 Bedroom, 0.00 Bathroom, Land on 3.50 Acres

NONE, Rural Grande Prairie No. 1, County of, Alberta

Discover the perfect location for future development! This beautifully treed property offers a serene setting with gas and power conveniently available at the property line. Just minutes from Riverstone Golf Course and only 6 miles east to enjoy boating and recreation on the Smoky River. Located near the charming Hamlet of Teepee, you'll have easy access to a school, store, rodeo grounds, riding arena, and a fire hall. Don't miss out on this incredible opportunity to build your dream project in a growing community!