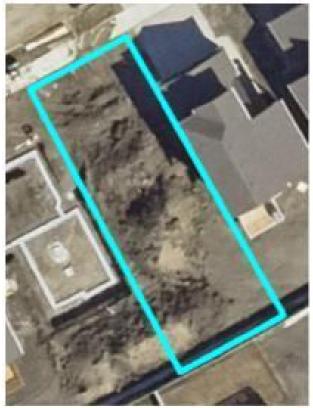

#### \$110,000

0 Bedroom, 0.00 Bathroom, Land on 0.11 Acres

Kensington., Grande Prairie, Alberta

Vacant Lot for Sale in Kensington Estates -Your Dream Home Awaits! Discover the perfect opportunity to build your dream home or a builder spec in the prestigious Kensington Estates, located in the desirable southwest corner of Grande Prairie. This upscale neighborhood offers a unique mix of vacant lots, including options with no rear neighbors and beautiful treed views near serene water features and scenic walking trails. Families will love the nearby park, providing a safe and fun space for kids to play and for family gatherings. Enjoy the convenience of being just 10 minutes from downtown Grande Prairie, where you'II find a variety of amenities to suit your lifestyle. With flexible options for build-to-suit and carrying options available, your vision can become a reality. Don't miss out on this incredible opportunity to invest in a community that blends luxury living with nature. Your dream home is just a lot away! GST is applicable.

### **Community Information**

| Address     | 11941 81 Avenue |
|-------------|-----------------|
| Subdivision | Kensington.     |
| City        | Grande Prairie  |
| County      | Grande Prairie  |
| Province    | Alberta         |
| Postal Code | T8W 0M7         |