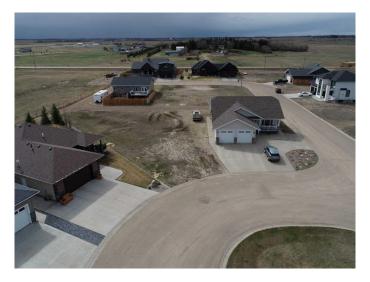

## \$99,000

0 Bedroom, 0.00 Bathroom, Land on 0.24 Acres

Meadowlands, Stettler, Alberta

DREAM IT..... BUILD IT! This lot is located in the desirable west-end subdivision of Meadowlands by the Park. If you're looking to build a home with extra square footage or maybe a 3 car garage, this lot gives you the space to go wild...and still leave you with enough yard for a garden, firepit...you name it. Easy access to the Stettler Sports Park and walking paths, and close to the Stettler Museum, West Stettler Park, and the recreation centre.

#### **Exterior**

Lot Description Pie Shaped Lot