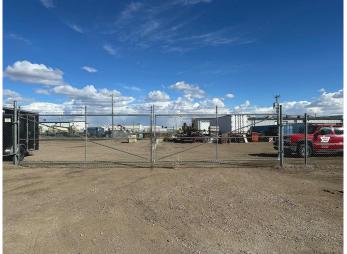

## \$265,000

0 Bedroom, 0.00 Bathroom, Commercial on 0.92 Acres

Redcliff Industrial, Redcliff, Alberta

This listing features a prime industrial lot in Redcliff, Alberta, offering .92 acres of fully fenced land, ideal for a variety of commercial or industrial uses. The property is well-suited for storage or the construction of a workshop, providing ample space for businesses needing secure, private operations. The lot is easily accessible and offers a blank canvas for development, with the fenced perimeter ensuring privacy and security for any assets or equipment stored on-site. Whether you're looking to expand your business or create a new venture, this property provides a versatile and strategic location within Redcliff's industrial zone. Currently the lot is partially rented for \$845/mo on a month to month lease.