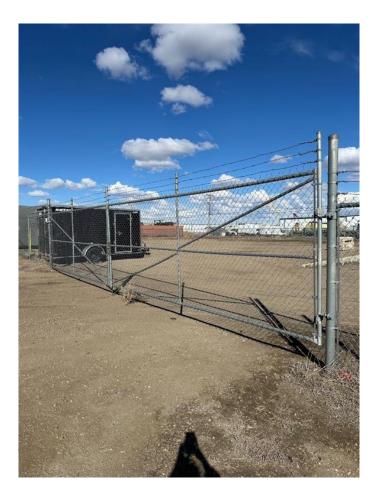

## \$265,000

0 Bedroom, 0.00 Bathroom, Commercial on 0.92 Acres

Redcliff Industrial, Redcliff, Alberta

This listing features a prime industrial lot in Redcliff, Alberta, offering .92 acres of fully fenced land, ideal for a variety of commercial or industrial uses. The property is well-suited for storage or the construction of a workshop, providing ample space for businesses needing secure, private operations. The lot is easily accessible and offers a blank canvas for development, with the fenced perimeter ensuring privacy and security for any assets or equipment stored on-site. Whether you're looking to expand your business or create a new venture, this property provides a versatile and strategic location within Redcliff's industrial zone. Currently the lot is partially rented for \$845/mo on a month to month lease.