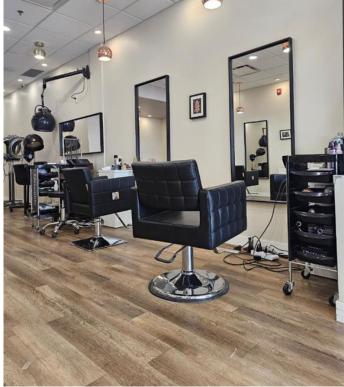

#### \$35,000

0 Bedroom, 0.00 Bathroom, Commercial on 0.00 Acres

Windsor Park, Calgary, Alberta

Great opportunity to own your Hair Salon and Beauty Shop, located in 5809 Macleod Trail SW with maximized exposure and ample parkings. Seven (7) chairs, three (3) washing/shampoo stations, bathroom, rear staff room. Total 1,200 sq.ft and basic lease rate \$43/annual which means \$4,300 monthly - there is currently three (3) chair rental incomes \$3,000 monthly so actually monthly payment \$1,300. Two (2) more chair rental inquiry now but the decision can be made by the new owner. There is a space to add one (1) more chair in it. The operating cost \$18.5 annually (\$1,850 monthly). Five (5) year lease term until Feb 28, 2028 plus Two (2) more five (5) year option to renew. Be You Own Boss!