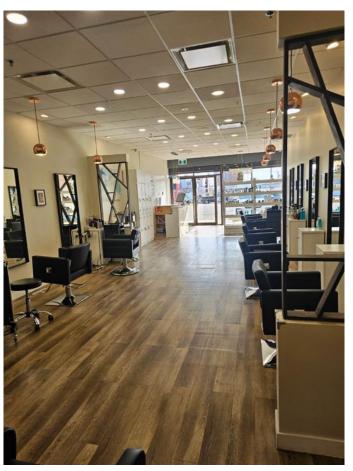

#### \$35,000

0 Bedroom, 0.00 Bathroom, Commercial on 0.00 Acres

Windsor Park, Calgary, Alberta

Great opportunity to own your Hair Salon and Beauty Shop, located in 5809 Macleod Trail SW with maximized exposure and ample parkings. Seven (7) chairs, three (3) washing/shampoo stations, bathroom, rear staff room. Total 1,200 sq.ft and basic lease rate \$43/annual which means \$4,300 monthly - there is currently three (3) chair rental incomes \$3,000 monthly so actually monthly payment \$1,300. Two (2) more chair rental inquiry now but the decision can be made by the new owner. There is a space to add one (1) more chair in it. The operating cost \$18.5 annually (\$1,850 monthly). Five (5) year lease term until Feb 28, 2028 plus Two (2) more five (5) year option to renew. Be You Own Boss!