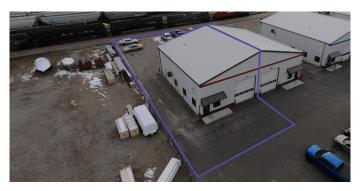

# \$479,000 - 10, 1075 36 Street N, Lethbridge

MLS® #A2203406

# \$479,000

0 Bedroom, 0.00 Bathroom, Commercial on 0.00 Acres

Churchill Industrial Park, Lethbridge, Alberta

This flexible industrial condo has a lot to offer for its size. Features include a reception area and two private offices with exterior windows. There are two, 2-piece bathrooms one in the office and one in the shop space. There is also a mezzanine with storage below, as well as forced air and air conditioning for the office and unit heater for the shop.

# **Community Information**

Address 10, 1075 36 Street N

Subdivision Churchill Industrial Park

City Lethbridge

County Lethbridge

Province Alberta

Postal Code T1H 6L5