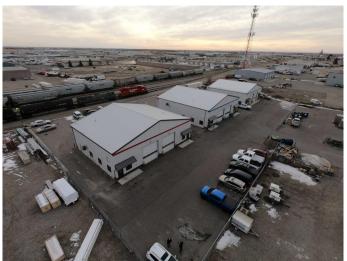

# \$479,000

0 Bedroom, 0.00 Bathroom, Commercial on 0.00 Acres

Churchill Industrial Park, Lethbridge, Alberta

This flexible industrial condo has a lot to offer for its size. Features include a reception area and two private offices with exterior windows. There are two, 2-piece bathrooms one in the office and one in the shop space. There is also a mezzanine with storage below, as well as forced air and air conditioning for the office and unit heater for the shop.

The shop offers  $18\hat{a}$ ∈™ ceilings, a drive-thru bay with two  $14\hat{a}$ ∈™ x  $16\hat{a}$ ∈™ overhead doors, trench floor drains, full-size makeup air unit, and 200 amp, 3-phase electrical service providing all the extra features that have become essential to modern industrial occupants, that are not available in most industrial bays of this size. The condo unit $\hat{a}$ ∈™s demising wall is a 2-hour fire rated wall.