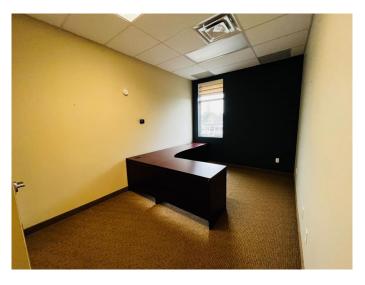

#### \$980

0 Bedroom, 0.00 Bathroom, Commercial on 0.00 Acres

Vermilion, Vermilion, Alberta

Turn-Key Office Space for Lease â€" Prime Vermilion Location

Move-in ready 455 sq. ft. office space available for lease in Prairie Place, located at the busiest intersection in Vermilion. This professional space with lots of natural light is ideal for a satellite office, startup, or growing or downsizing business, offering a fully furnished setup with two private offices and a storage closet.

Key features:

- \*All utilities included â€" predictable monthly costs
- \*Ample parking â€" convenient access for clients and staff
- \*Elevator access â€" fully accessible building
- \*Mail service â€" professional business address
- \*Conference room access â€" included for meetings and collaboration