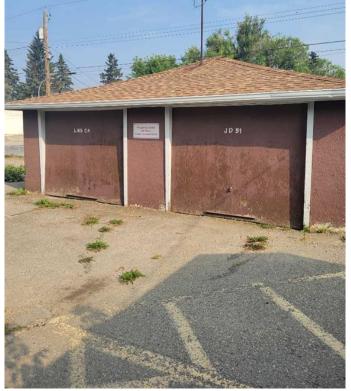

#### \$1,299,000

0 Bedroom, 0.00 Bathroom, Commercial on 0.17 Acres

Winston Heights/Mountview, Calgary, Alberta

This 2 story office/apartment/flex building with full basement and double garage, sits with great exposure on a busy street, on a 7502 sq ft lot with Direct Control land use, in an H-GO zone which will allow for a ton of different uses and/or re-development opportunities. The existing building is 2518 sq ft of Flex/Office and generates up to \$2600.00 upstairs alone. This property can be sold with neighboring property (MLS A2202292) to garner 13,475 sq ft of development potential. Properties in locations like this don't come on the market often.