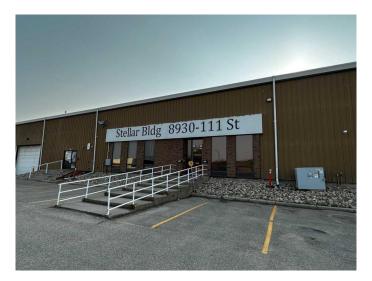

# \$11 - 104, 8930 111 Street, Grande Prairie

MLS® #A2202209

### **Community Information**

Address 104, 8930 111 Street

Subdivision Richmond Industrial Park

City Grande Prairie
County Grande Prairie

Province Alberta
Postal Code T8V 4W1