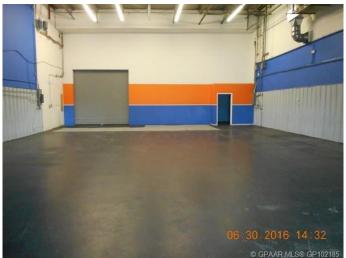

### \$11

0 Bedroom, 0.00 Bathroom, Commercial on 7.40 Acres

Richmond Industrial Park, Grande Prairie, Alberta

Total Monthly Payment \$3,748.65+ gst. FOR LEASE: MAIN FLOOR

Gym/Warehouse/Retail: 2,815 +/- sq. ft. (42'x66'+/-) in multi-tenant 73,200 total +/- sq. ft. building. Space includes ceiling fan, overhead unit heater, 20' clear ceiling height, washroom with shower PARKING: