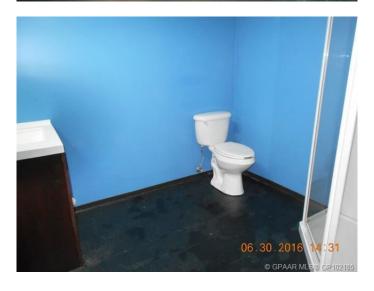

### \$11

0 Bedroom, 0.00 Bathroom, Commercial on 7.40 Acres

Richmond Industrial Park, Grande Prairie, Alberta

Total Monthly Payment \$3,748.65+ gst. FOR LEASE: MAIN FLOOR

Gym/Warehouse/Retail: 2,815 +/- sq. ft. (42'x66'+/-) in multi-tenant 73,200 total +/- sq. ft. building. Space includes ceiling fan, overhead unit heater, 20' clear ceiling height, washroom with shower PARKING: