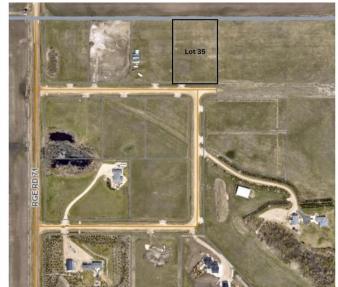

#### \$204,900

0 Bedroom, 0.00 Bathroom, Land on 2.72 Acres

NONE, Rural Grande Prairie No. 1, County of, Alberta

Only 5 lots left! This is an exceptional opportunity to build your dream home on a beautiful acreage just 5 minutes west of Grande Prairie. The rolling terrain of the land provides added character, lots are all in grass and ready to mow, and offer potential for walkout basements. The lots are zoned CR-3. which allows for a variety of residential uses and restrictive covenants will keep the subdivision looking great for years to come. This is the perfect scenario for those looking to build a new home with more space and privacy. Properties are fully fenced and power and gas are to the property line, making these ready for immediate development. But that's not all, these acreages offer breathtaking views of the Grande Prairie skyline, the majestic Rocky Mountains and miles of picturesque farmland. Imagine waking up to the beautiful scenery every morning and enjoying the stunning views from your own backyard. This subdivision is truly one of a kind and offers the perfect combination of peaceful rural living with the convenience of being close to all the city amenities. Come have a look today and take the first step towards owning your piece of paradise. Contact your realtor for more details.