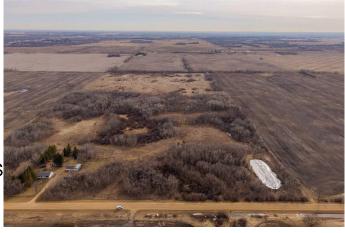

#### \$400,000

0 Bedroom, 0.00 Bathroom, Land on 73.76 Acres

Redwater, Redwater, Alberta

Discover a stunning 73-acre parcel just 6 minutes from Redwater, offering endless possibilities for your visionâ€"whether it's development, farming, or building your dream home or cabin (subject to approval). Embrace the tranquility of nature while still being conveniently close to town. This is your chance to create the perfect retreat!