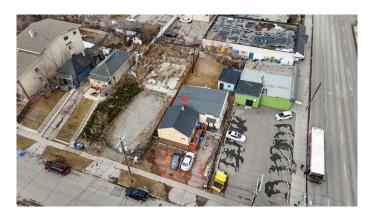

## \$1,295,000

0 Bedroom, 0.00 Bathroom, Commercial on 0.16 Acres

Crescent Heights, Calgary, Alberta

Unlimited potential for this mix use MU-2 50'x140' lot located just off Edmonton trail & memorial Dr, right across river from Downtown East Village! Lot is designed to built commercial & residential mixed building with f 4.0 h34. Currently there's a house with back addition divided into 2 units A & B both have tenants occupied. Unit A is an older building (about 600sqft) with vaulted ceilings on main floor and a full basement with one bedroom up, one bedroom down, and a full bathroom. Unit B is an addition with no basement but 2 full bathrooms and 5 bedrooms. Total rental income is \$3045.00. Please do not disturb tenants without an appointment.

# **Community Information**

Address 434 Meredith Road Ne

Subdivision Crescent Heights

City Calgary
County Calgary
Province Alberta
Postal Code T2E 5A6