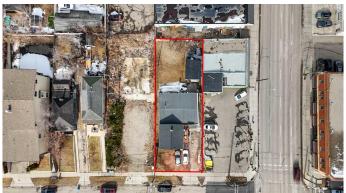

## \$1,295,000

0 Bedroom, 0.00 Bathroom, Commercial on 0.16 Acres

Crescent Heights, Calgary, Alberta

Unlimited potential for this mix use MU-2 50'x140' lot located just off Edmonton trail & memorial Dr, right across river from Downtown East Village! Lot is designed to built commercial & residential mixed building with f 4.0 h34. Currently there's a house with back addition divided into 2 units A & B both have tenants occupied. Unit A is an older building (about 600sqft) with vaulted ceilings on main floor and a full basement with one bedroom up, one bedroom down, and a full bathroom. Unit B is an addition with no basement but 2 full bathrooms and 5 bedrooms. Total rental income is \$3045.00. Please do not disturb tenants without an appointment.

# **Community Information**

Address 434 Meredith Road Ne

Subdivision Crescent Heights

City Calgary
County Calgary
Province Alberta
Postal Code T2E 5A6