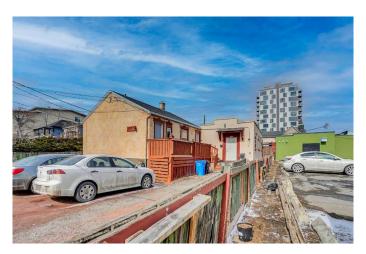

## \$1,295,000

0 Bedroom, 0.00 Bathroom, Commercial on 0.16 Acres

Crescent Heights, Calgary, Alberta

Unlimited potential for this mix use MU-2 50'x140' lot located just off Edmonton trail & memorial Dr, right across river from Downtown East Village! Lot is designed to built commercial & residential mixed building with f 4.0 h34. Currently there's a house with back addition divided into 2 units A & B both have tenants occupied. Unit A is an older building (about 600sqft) with vaulted ceilings on main floor and a full basement with one bedroom up, one bedroom down, and a full bathroom. Unit B is an addition with no basement but 2 full bathrooms and 5 bedrooms. Total rental income is \$3045.00. Please do not disturb tenants without an appointment.

Built in 1944

#### **Exterior**

Roof Asphalt Shingle
Construction Wood Frame

Foundation Poured Concrete, See Remarks