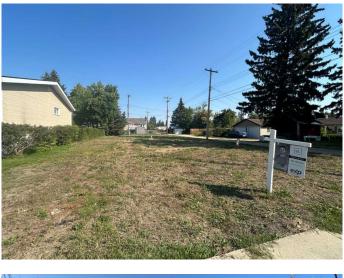

#### NONE, Rimbey, Alberta

Serviced Lot Zoned R2 READY For a DUPLEX / SECONDARY SUITE, standard home or modular! This 50x125 Lot has sewer and water in the middle of the lot, recently landscaped for drainage. The east aligns with the back alley allowing for easier access if duplex or secondary entrance is developed! Great location in the heart of Rimbey, One block away from the water park, close proximity to two schools and playgrounds/dog parks! Great opportunity for a duplex development as Rimbey offers a hospital nearby and many work opportunities. Place down a Modular and start living in Rimbey ASAP, The opportunities are remarkable at this already serviced R2 lot.