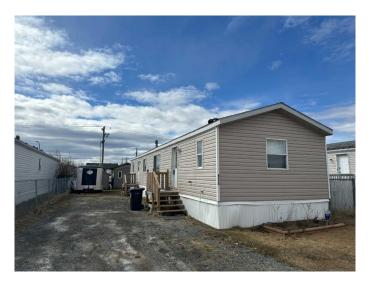

## \$214,500

3 Bedroom, 2.00 Bathroom, 1,056 sqft Residential on 0.11 Acres

N/A, Clairmont, Alberta

Land, Ho! No lot rent here! Enjoy all the frills of small town living but within a few minutes of City life & all its services! This home is ready for new ownership. 3 bedrooms, 2 bathrooms, open floor plan, kitchen skylight & extra cabinets, no carpet in home and low County taxes are just a few of the great features this property has. Yard is fenced on 3 sides and there are no rear neighbours. There are also 2 sheds for your outside storage of items. Long, black crushed stone driveway can accommodate 4 vehicles or your RV. Brand new hot water tank installed, furnace serviced and ducts cleaned June 2025. Shingles are only a couple years old. Located super close to the Adventure Park, walking trails, Clairmont Lake and the Community School. Contact a REALTOR® today for more info or to view! Quick possession is possible - don't delay property is selling quick in the area.

#### **Exterior**

Exterior Features Other

Lot Description No Neighbours Behind, Rectangular Lot, Few Trees, Lawn

Roof Asphalt Shingle

Construction Vinyl Siding

Foundation Piling(s)