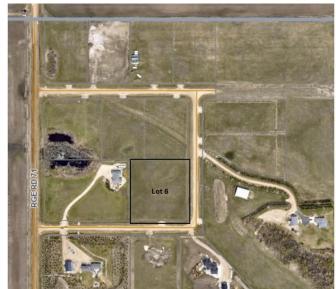

#### \$189,900

0 Bedroom, 0.00 Bathroom, Land on 3.39 Acres

NONE, Rural Grande Prairie No. 1, County of, Alberta

Only 5 lots left! This is an exceptional opportunity to build your dream home on a beautiful acreage just 5 minutes west of Grande Prairie. The rolling terrain of the land provides added character, lots are all in grass and ready to mow, and offer potential for walkout basements. The lots are zoned CR-3. which allows for a variety of residential uses and restrictive covenants will keep the subdivision looking great for years to come. This is the perfect scenario for those looking to build a new home with more space and privacy. Properties are fully fenced and power and gas are to the property line, making these ready for immediate development. But that's not all, these acreages offer breathtaking views of the Grande Prairie skyline, the majestic Rocky Mountains and miles of picturesque farmland. Imagine waking up to the beautiful scenery every morning and enjoying the stunning views from your own backyard. This subdivision is truly one of a kind and offers the perfect combination of peaceful rural living with the convenience of being close to all the city amenities. Come have a look today and take the first step towards owning your piece of paradise. Contact your realtor for more details.

## **Community Information**

Address 6 713019 Range Road 71

Subdivision NONE

City Rural Grande Prairie No. 1, County of

County Grande Prairie No. 1, County of

Province Alberta
Postal Code T8W 5E9