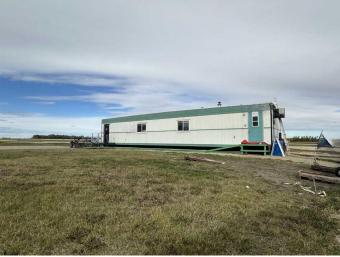

## \$260,000

0 Bedroom, 0.00 Bathroom, Commercial on 0.23 Acres

NONE, Rural Mountain View County, Alberta

Lot at the Didsbury/Olds airport with ATCO trailer! This lot is located adjacent to the runway and is 0.23 acres in size. There is a an 2004 ATCO trailer on skids with an office space, a large meeting room and a airplane washroom. The trailer is heated by propane.