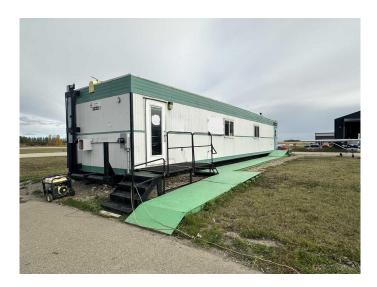

## \$260,000

0 Bedroom, 0.00 Bathroom, Commercial on 0.23 Acres

NONE, Rural Mountain View County, Alberta

Lot at the Didsbury/Olds airport with ATCO trailer! This lot is located adjacent to the runway and is 0.23 acres in size. There is a an 2004 ATCO trailer on skids with an office space, a large meeting room and a airplane washroom. The trailer is heated by propane.