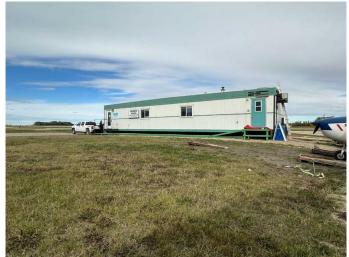

## \$260,000

0 Bedroom, 0.00 Bathroom, Commercial on 0.23 Acres

NONE, Rural Mountain View County, Alberta

Lot at the Didsbury/Olds airport with ATCO trailer! This lot is located adjacent to the runway and is 0.23 acres in size. There is a an 2004 ATCO trailer on skids with an office space, a large meeting room and a airplane washroom. The trailer is heated by propane.