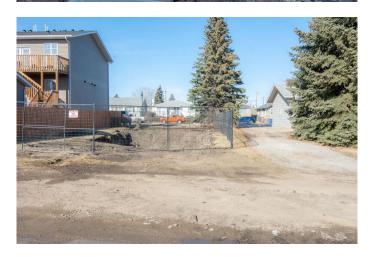

## \$169,000

0 Bedroom, 0.00 Bathroom, Land on 0.12 Acres

NONE, Didsbury, Alberta

This \*\*45' x 124' (approx. 5,300 sq. ft.)\*\* lot is ready for your vision! With \*\*RC zoning\*\*, allowing for both residential and commercial development, this property offers incredible flexibility. Neighboring lots have successfully developed \*\*triplexes with rear garages\*\*, making this an ideal investment for those looking to build multi-unit housing.

The previous home has been \*\*demolished\*\*, so you can start fresh with no teardown costs. Located in a \*\*highly convenient area\*\*, this lot sits \*\*across from the popular Country Nook\*\*, just steps from \*\*Didsbury Hospital\*\*, and within walking distance to \*\*schools, shopping, and other amenities\*\*.

#### **Exterior**

Lot Description Back Lane