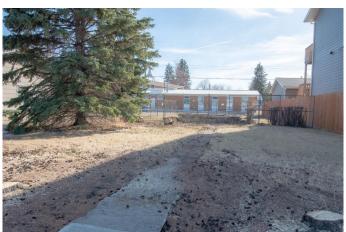

## \$169,000

0 Bedroom, 0.00 Bathroom, Land on 0.12 Acres

NONE, Didsbury, Alberta

This \*\*45' x 124' (approx. 5,300 sq. ft.)\*\* lot is ready for your vision! With \*\*RC zoning\*\*, allowing for both residential and commercial development, this property offers incredible flexibility. Neighboring lots have successfully developed \*\*triplexes with rear garages\*\*, making this an ideal investment for those looking to build multi-unit housing.

The previous home has been \*\*demolished\*\*, so you can start fresh with no teardown costs. Located in a \*\*highly convenient area\*\*, this lot sits \*\*across from the popular Country Nook\*\*, just steps from \*\*Didsbury Hospital\*\*, and within walking distance to \*\*schools, shopping, and other amenities\*\*.

#### **Exterior**

Lot Description Back Lane