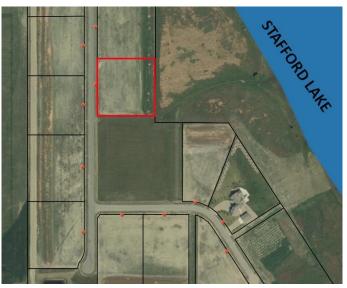

# \$369,900 - 9, 191041 Twp Rd 93, Rural Lethbridge County

MLS® #A2200369

### \$369,900

0 Bedroom, 0.00 Bathroom, Land on 2.00 Acres

NONE, Rural Lethbridge County, Alberta

One of just a handful of lots with frontage on Stafford Lake! This 2 acre lot is the perfect place for a weekend getaway or for your full time residence. Located only 20 minutes from Lethbridge or Taber, you are close enough to head to the lake after work! Bring your builder and build your dream home on the lake!