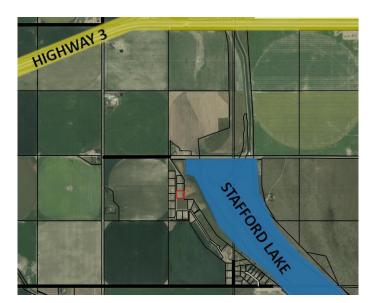

# \$369,900 - 9, 191041 Twp Rd 93, Rural Lethbridge County

MLS® #A2200369

### \$369,900

0 Bedroom, 0.00 Bathroom, Land on 2.00 Acres

NONE, Rural Lethbridge County, Alberta

One of just a handful of lots with frontage on Stafford Lake! This 2 acre lot is the perfect place for a weekend getaway or for your full time residence. Located only 20 minutes from Lethbridge or Taber, you are close enough to head to the lake after work! Bring your builder and build your dream home on the lake!

### **Community Information**

| 9, 191041 Twp Rd 93     |
|-------------------------|
| NONE                    |
| Rural Lethbridge County |
| Lethbridge County       |
| Alberta                 |
| T0K 0R0                 |
|                         |