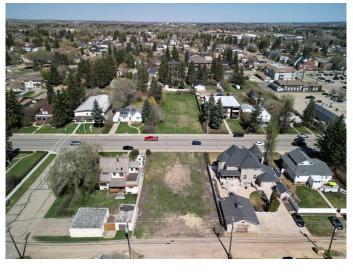

#### \$239,000

0 Bedroom, 0.00 Bathroom, Land on 0.25 Acres

Downtown Lacombe, Lacombe, Alberta

Prime Oversized Lot Near Downtown Lacombe  $\hat{a} \in 10,875$  Sq. Ft.! Seize this rare opportunity to own a spacious  $75\hat{a} \in \mathbb{T} \times 145\hat{a} \in \mathbb{T}$  lot in the heart of Lacombe! Perfectly located within walking distance to shopping, amenities, the beautiful Lacombe Memorial Centre, and the Mary C. Moore Public Library, this prime parcel offers the ideal balance of convenience and community charm.

Whether you bring your own builder and custom design or choose to work with the renowned Vleeming Custom Homes, this lot provides endless possibilities to create your dream home in a highly desirable neighborhood.

Opportunities like this don't come oftenâ€"act now and start planning your future in one of Lacombe's most sought-after locations!