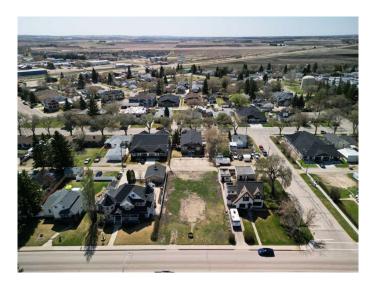

#### \$239,000

0 Bedroom, 0.00 Bathroom, Land on 0.25 Acres

Downtown Lacombe, Lacombe, Alberta

Prime Oversized Lot Near Downtown Lacombe  $\hat{a} \in 10,875$  Sq. Ft.! Seize this rare opportunity to own a spacious  $75\hat{a} \in \mathbb{T} \times 145\hat{a} \in \mathbb{T}$  lot in the heart of Lacombe! Perfectly located within walking distance to shopping, amenities, the beautiful Lacombe Memorial Centre, and the Mary C. Moore Public Library, this prime parcel offers the ideal balance of convenience and community charm.

Whether you bring your own builder and custom design or choose to work with the renowned Vleeming Custom Homes, this lot provides endless possibilities to create your dream home in a highly desirable neighborhood.

Opportunities like this don't come oftenâ€"act now and start planning your future in one of Lacombe's most sought-after locations!