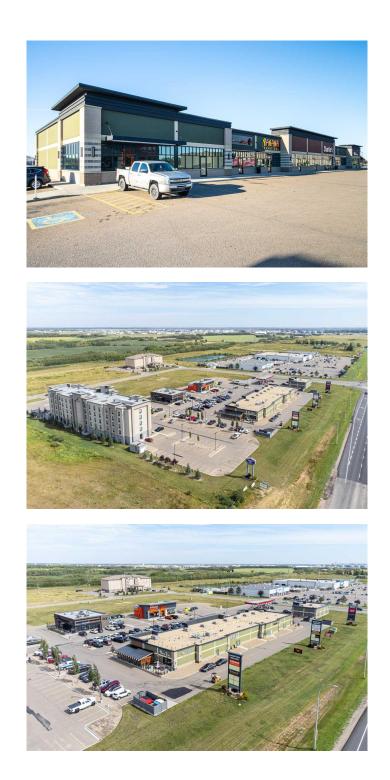

#### \$25

0 Bedroom, 0.00 Bathroom, Commercial on 0.00 Acres

West Commercial, Lloydminster, Alberta

4 units available including an end unit! Hampton Square is a beautiful, upscale commercial development on the west end of Lloydminster. This is a high traffic location featuring several established businesses including: Brown's Social House, Three Trees Tap & Kitchen, Popeye's, Hampton Inn, Meridian Inn & Suites and a full-service Co-Op gas and convenience store among others. Other major retailers in the area include Canadian Tire, Princess Auto, Rona and Peavy Mart. 4 bays are available and are located along 44th Street (Highway 16). They can be taken as individual units or as a pair. They include: an end unit - 1,789 square feet (SF) (unit 101), next to end unit is 1,754 SF (unit 103), and 2 more middle units 1,748 SF (unit 111) & 1,649 SF (Unit 109).