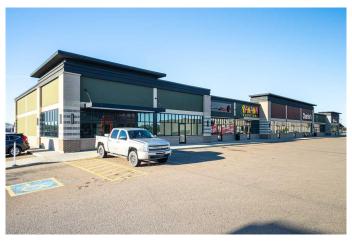

## \$32

0 Bedroom, 0.00 Bathroom, Commercial on 0.00 Acres

West Commercial, Lloydminster, Alberta

**END UNIT LEASE SPACE! Hampton Square** is a beautiful, upscale commercial development on the west end of Lloydminster. This is a high traffic location featuring several established businesses including: Brown's Social House, Three Trees Tap & Kitchen, Popeye's, Hampton Inn, Meridian Inn & Suites and a full-service Co-Op gas and convenience store among others. Other major retailers in the area include Canadian Tire, Princess Auto, Rona and Peavy Mart. 4 units are available and are located along 44th Street (Highway 16). They can be taken as individual units or as a pair. They include: an end unit -1,789 square feet (SF) (unit 101), adjacent unit is 1,754 SF (unit 103), and 2 more middle units 1,748 SF (unit 111) & 1,649 SF (Unit 109). Middle units are listed for \$25.00/SF - see MLS A2164211 for more info