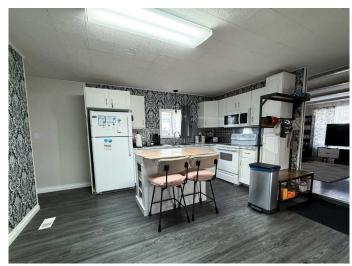

# \$68,000

2 Bedroom, 1.00 Bathroom, 1,088 sqft Mobile on 0.00 Acres

Terrace Heights, Hinton, Alberta

This charming 2-bedroom, 1-bathroom mobile home has been beautifully renovated, offering modern finishes and a cozy living space. With updated flooring and stylish upgrades throughout, it's ready to move in and enjoy. Perfectly suited for those seeking an affordable and low-maintenance home, this mobile home is ideal for first-time buyers or anyone looking to downsize. Outside features a large covered patio and a large fully fenced yard with a powered shed. Conveniently located near shopping and local amenities, it provides the perfect balance of comfort and convenience.