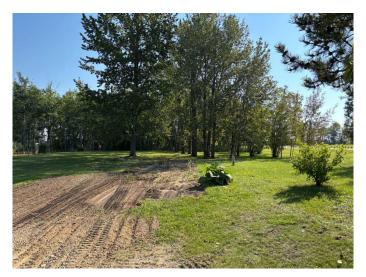

### \$69,900

0 Bedroom, 0.00 Bathroom, Land on 0.46 Acres

NONE, Athabasca, Alberta

End corner unit at Westwind, available and ready for you to make it your own. This 0.464 acre lot is site ready. Power, gas, water and septic lines are all on the lot, so no new trenching will be required for a home placement. Westwind is a community south of Athabasca, AB that provides residents with a convenient and comfortable living environment. Amenities at Westwind include common areas, playgrounds, and convenient parking options. The community strives to create a welcoming and inclusive atmosphere for all individuals seeking a place to call home.