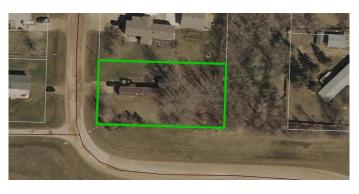

### \$69,900

0 Bedroom, 0.00 Bathroom, Land on 0.46 Acres

NONE, Athabasca, Alberta

End corner unit at Westwind, available and ready for you to make it your own. This 0.464 acre lot is site ready. Power, gas, water and septic lines are all on the lot, so no new trenching will be required for a home placement. Westwind is a community south of Athabasca, AB that provides residents with a convenient and comfortable living environment. Amenities at Westwind include common areas, playgrounds, and convenient parking options. The community strives to create a welcoming and inclusive atmosphere for all individuals seeking a place to call home.

## **Community Information**

Address #5, 660022 - Range Road 225.5 (unit 51)

Subdivision NONE

City Athabasca

County Athabasca County

Province Alberta
Postal Code T9S 1C4

**Amenities** 

Amenities Park