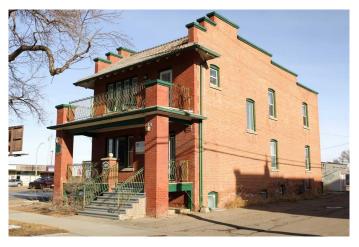

# \$1,500 - 1002 3 Avenue S, Lethbridge

MLS® #A2199607

## \$1,500

0 Bedroom, 0.00 Bathroom, Commercial on 0.00 Acres

Downtown, Lethbridge, Alberta

Looking for office space in downtown
Lethbridge? Here's your chance to lease a
great 828 square foot basement suite! This
lease comes with two parking spots and
utilities included in rent. Within, you'll find a
2pc bathroom, one private office, and tons of
space for your whole team. In this location,
you're nice and close to all things downtown.

Built in 1920