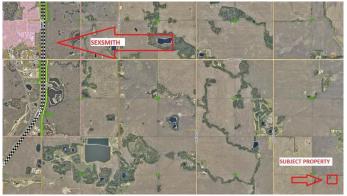

## **Community Information**

Address Se-15-73-5-w6 Range Road

Subdivision NONE

City Rural Grande Prairie No. 1, 🕮

County Grande Prairie No. 1, County of

Province Alberta
Postal Code T0H 3C0