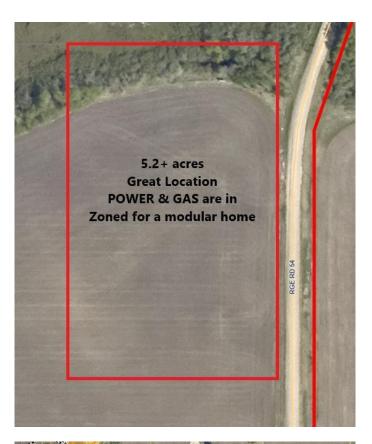

#### \$219,900

0 Bedroom, 0.00 Bathroom, Land on 5.22 Acres

NONE, Rural Grande Prairie No. 1, County of, Alberta

POWER and GAS are in! Property is zoned for a modular home! Beautiful 5.2 acre parcel with close proximity to Grande Prairie. It comes with nice tree coverage to the North. Mostly pavement to the property with a short stint of gravel. Great potential for a home build or a modular home set up. Seller may be willing to do a short term vendor finance while you set up your acreage.

## **Essential Information**

| MLS® #    | A2199426         |
|-----------|------------------|
| Price     | \$219,900        |
| Bathrooms | 0.00             |
| Acres     | 5.22             |
| Туре      | Land             |
| Sub-Type  | Residential Land |
| Status    | Active           |