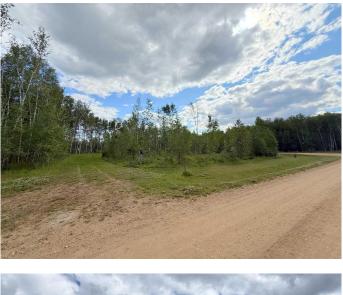

# \$64,500

0 Bedroom, 0.00 Bathroom, Land on 1.09 Acres

NONE, Rural Athabasca County, Alberta

A harmonious blend of modern comforts in the country, partially cleared 1.09 acre lot with POWER, NATURAL GAS and MUNICIPAL WATER already at the property line. Majority of the subdivision remains heavily treed to provide privacy, and has nearby access to the Trans Canada Trail System that runs along the valley. If you enjoy spending your spare time outdoors, Athabasca County has and abundance of lakes and crown land, only a short drive in any direction will have something for you. Centrally located only minutes from Athabasca, 1 hr 20 min to St Albert, and 3 hrs to Fort McMurray. To truly appreciate this beautiful and guiet subdivision, be sure to experience the trail system that borders the valley. The lookout platform is a great place to take in the amazing views of the valley. Subdivision is partially fenced. You won't find a more affordable opportunity to build a home in the country.