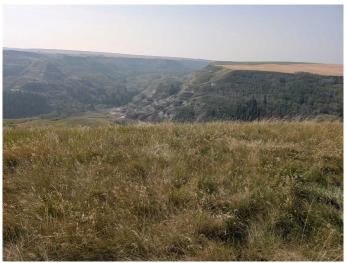

#### \$360,000

0 Bedroom, 0.00 Bathroom, Agri-Business on 108.00 Acres

NONE, Rural Kneehill County, Alberta

An amazingly beautiful natural quarter, minus subdivision. This property is on the edge of the badlands, with a beautiful build site.

Natural Prairie Wool and other natural heritage grasses, undisturbed and never broke. Much of this land is in the beautiful rustic Red Deer River truly must be seen to be appreciated.

Call your favorite Realtor today to book a walk on appointment. Wear good boots.