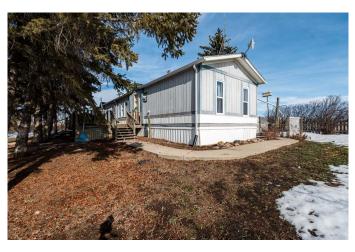

#### \$314,000

3 Bedroom, 2.00 Bathroom, 1,216 sqft Residential on 10.65 Acres

NONE, Rural Starland County, Alberta

Welcome Home! This 3 bedroom 2 bath open concept mobile home boasts a recently resealed skylight, separate laundry room, new flooring in the living area and small bedroom and a completely renovated main bath. Loads of natural light, and a deck to watch the sunset. There are fenced pastures, an old barn that needs work or torn down, an animal shelter, a shed, a 28x30 heated shop, and a beautiful treed yard. Minutes from the Tolman Bridge and the beautiful Badlands at the Red Deer river, for canoeing fishing, swimming, and a great gun club. Under 20 minutes to TROCHU, 5 minutes to Rumsey, 40 Mins to Stettler and 40 minutes to Drumheller Quick possession available.