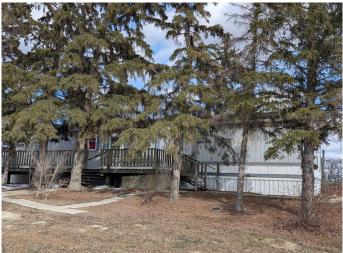

#### \$314,000

3 Bedroom, 2.00 Bathroom, 1,216 sqft Residential on 10.65 Acres

NONE, Rural Starland County, Alberta

Welcome Home! This 3 bedroom 2 bath open concept mobile home boasts a recently resealed skylight, separate laundry room, new flooring in the living area and small bedroom and a completely renovated main bath. Loads of natural light, and a deck to watch the sunset. There are fenced pastures, an old barn that needs work or torn down, an animal shelter, a shed, a 28x30 heated shop, and a beautiful treed yard. Minutes from the Tolman Bridge and the beautiful Badlands at the Red Deer river, for canoeing fishing, swimming, and a great gun club. Under 20 minutes to TROCHU, 5 minutes to Rumsey, 40 Mins to Stettler and 40 minutes to Drumheller Quick possession available.