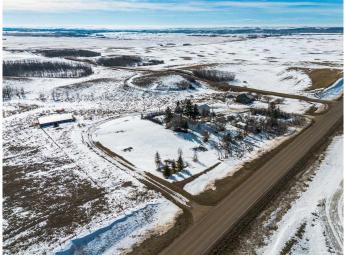

#### \$314,000

3 Bedroom, 2.00 Bathroom, 1,216 sqft Residential on 10.65 Acres

NONE, Rural Starland County, Alberta

Welcome Home! This 3 bedroom 2 bath open concept mobile home boasts a recently resealed skylight, separate laundry room, new flooring in the living area and small bedroom and a completely renovated main bath. Loads of natural light, and a deck to watch the sunset. There are fenced pastures, an old barn that needs work or torn down, an animal shelter, a shed, a 28x30 heated shop, and a beautiful treed yard. Minutes from the Tolman Bridge and the beautiful Badlands at the Red Deer river, for canoeing fishing, swimming, and a great gun club. Under 20 minutes to TROCHU, 5 minutes to Rumsey, 40 Mins to Stettler and 40 minutes to Drumheller Quick possession available.