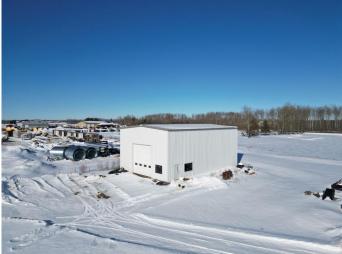

#### \$450,000

0 Bedroom, 0.00 Bathroom, Commercial on 0.00 Acres

NONE, La Crete, Alberta

2 Acre Lot + Shop For Sale at a prime location! Just to the East of the La Crete Rona yard, this 2 acre property has a 2400 sq/ft steel building with 24' high walls, and 2- 16' by 16' OH doors. Shop is on a concrete foundation, fully insulated, with gravel floor. Services at the lot line, driveway access on the South, lots of potential with this property!

Built in 2021