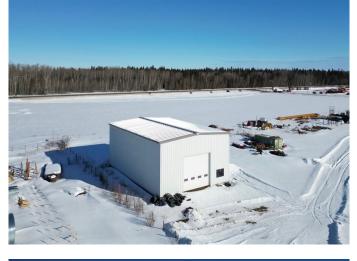

#### \$450,000

0 Bedroom, 0.00 Bathroom, Commercial on 0.00 Acres

NONE, La Crete, Alberta

2 Acre Lot + Shop For Sale at a prime location! Just to the East of the La Crete Rona yard, this 2 acre property has a 2400 sq/ft steel building with 24' high walls, and 2- 16' by 16' OH doors. Shop is on a concrete foundation, fully insulated, with gravel floor. Services at the lot line, driveway access on the South, lots of potential with this property!

Built in 2021