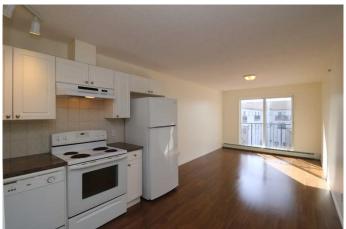

## \$154,500

1 Bedroom, 1.00 Bathroom, 504 sqft Residential on 0.02 Acres

NONE, Crossfield, Alberta

TOP Floor with a Mountain View! This 1 bedroom, 1 bathroom home is ready for your immediate move in. Freshly painted and ready to go. Just bring your personal belongings and enjoy. There is 1 parking stall included (#2) and the condo fees are very reasonable with heat and water/trash included.

# Interior

Interior Features No Animal Home, No Smoking Home

Appliances Dishwasher, Electric Stove, Refrigerator

Heating Baseboard

Cooling None