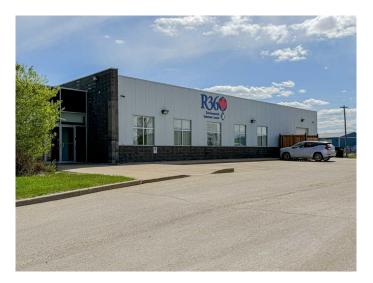

#### \$1,950,000

0 Bedroom, 0.00 Bathroom, Commercial on 0.92 Acres

Richmond Industrial Park, Grande Prairie, Alberta

An exceptional investment opportunity awaits with this centrally located commercial property in the heart of Grande Prairie's Richmond Industrial Park, secured by a AAA tenant on a five-year lease with no plans to relocate. This 6,900 sq. ft. building, including 1,100 sq. ft. of heated warehouse space, is designed for functionality and growth, featuring a professional reception area, spacious boardroom, designated lunchroom, and a versatile bullpen. Situated on a 0.92-acre lot, the property offers ample outdoor storage, paved parking, and seamless accessibility, making it a prime asset for any investor. Don't miss this rare chanceâ€"contact your Commercial Realtor® today for more details or to arrange a showing.