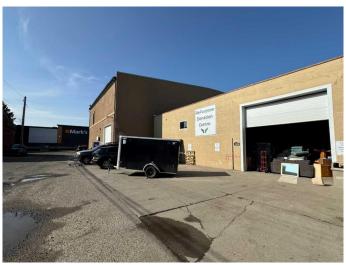

## \$9

0 Bedroom, 0.00 Bathroom, Commercial on 0.65 Acres

Senator Buchanan, Lethbridge, Alberta

This well-maintained property features an open office and retail area in the front of the building, staff areas, and a large shop with mezzanine. The shop has new LED lights, one 14'x14' overhead door, and 16' ceilings, as well as five parking spots on the concrete pad in the rear of the property. With an excellent ratio of office to shop space,