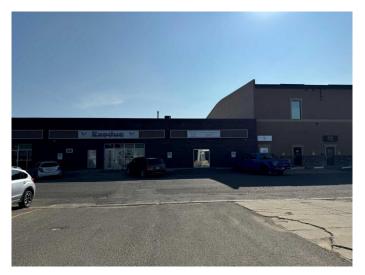

## \$9

0 Bedroom, 0.00 Bathroom, Commercial on 0.65 Acres

Senator Buchanan, Lethbridge, Alberta

This well-maintained property features an open office and retail area in the front of the building, staff areas, and a large shop with mezzanine. The shop has new LED lights, one 14'x14' overhead door, and 16' ceilings, as well as five parking spots on the concrete pad in the rear of the property. With an excellent ratio of office to shop space,

## **Community Information**

Address 215-219 12b Street N

Subdivision Senator Buchanan

City Lethbridge County Lethbridge

Province Alberta
Postal Code T1H 2K8

**Amenities** 

Parking Spaces 20