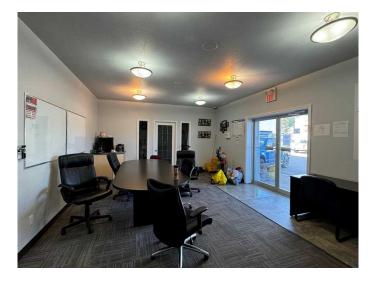

## \$9

0 Bedroom, 0.00 Bathroom, Commercial on 0.65 Acres

Senator Buchanan, Lethbridge, Alberta

This well-maintained property features an open office and retail area in the front of the building, staff areas, and a large shop with mezzanine. The shop has new LED lights, one 14'x14' overhead door, and 16' ceilings, as well as five parking spots on the concrete pad in the rear of the property. With an excellent ratio of office to shop space,