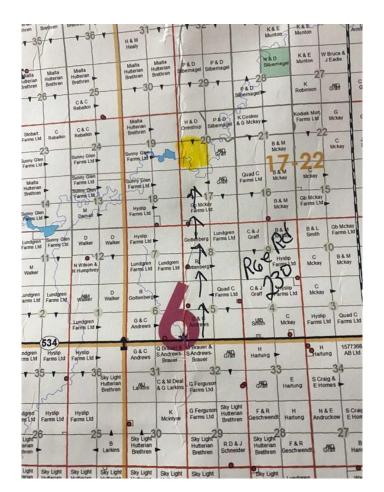

# \$800,000 - Sw1/4 -20-17-22-w4th Rge Rd 230, Rural Vulcan County

MLS® #A2197084

### \$800,000

0 Bedroom, 0.00 Bathroom, Land on 160.00 Acres

NONE, Rural Vulcan County, Alberta

1/4 Section with 147 acres cultivated with the balance grass and water way which enters the SW corner of the property. There is an opportunity for a 22 acre subdivision. Located 11 miles East of Vulcan on highway 534 and 3 miles North.

## **Community Information**

Address Sw1/4 -20-17-22-w4th Rge Rd 230

Subdivision NONE

City Rural Vulcan County

County Vulcan County

Province Alberta
Postal Code ToL 2B0