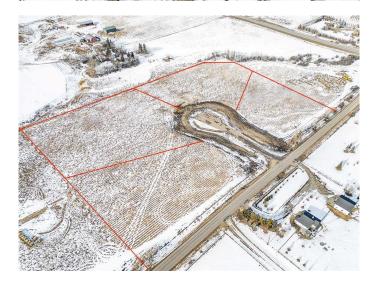

## \$499,900

0 Bedroom, 0.00 Bathroom, Land on 3.14 Acres

NONE, Rural Foothills County, Alberta

With a Mountain Peak view this lot is nestled in a picturesque countryside setting. The 3.14-acre parcel offers pastoral views and the perfect opportunity to build your dream home with your choice for a builder. Conveniently located just minutes south of Calgary, this property features natural gas and power at the property line, with an inner road to be paved for easy access. No building commitment. Close to schools and recreational amenities, it combines the tranquility of rural living with the convenience of nearby services. Architectural controls are in place to protect the integrity and value of the subdivision, ensuring a cohesive and beautiful community. Don't miss this rare chance to enjoy country living with city conveniences just a short drive away! GST is included in price.

## **Community Information**

Address Lot2 Grey Fox Place E

Subdivision NONE

City Rural Foothills County

County Foothills County

Province Alberta

Postal Code T1S 3P1