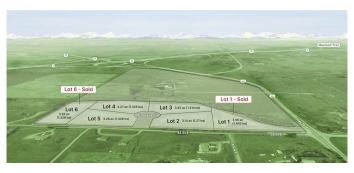

## \$499,900

0 Bedroom, 0.00 Bathroom, Land on 3.14 Acres

NONE, Rural Foothills County, Alberta

With a Mountain Peak view this lot is nestled in a picturesque countryside setting. The 3.14-acre parcel offers pastoral views and the perfect opportunity to build your dream home with your choice for a builder. Conveniently located just minutes south of Calgary, this property features natural gas and power at the property line, with an inner road to be paved for easy access. No building commitment. Close to schools and recreational amenities, it combines the tranquility of rural living with the convenience of nearby services. Architectural controls are in place to protect the integrity and value of the subdivision, ensuring a cohesive and beautiful community. Don't miss this rare chance to enjoy country living with city conveniences just a short drive away! GST is included in price.

#### **Essential Information**

MLS® # A2196748 Price \$499,900

Bathrooms 0.00
Acres 3.14
Type Land

Sub-Type Residential Land

Status Active

## **Community Information**

Address Lot2 Grey Fox Place E

Subdivision NONE

City Rural Foothills County

County Foothills County

Province Alberta

Postal Code T1S 3P1