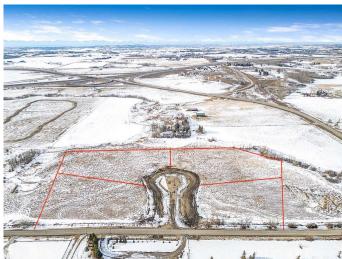

## \$499,900

0 Bedroom, 0.00 Bathroom, Land on 3.14 Acres

NONE, Rural Foothills County, Alberta

With a Mountain Peak view this lot is nestled in a picturesque countryside setting. The 3.14-acre parcel offers pastoral views and the perfect opportunity to build your dream home with your choice for a builder. Conveniently located just minutes south of Calgary, this property features natural gas and power at the property line, with an inner road to be paved for easy access. No building commitment. Close to schools and recreational amenities, it combines the tranquility of rural living with the convenience of nearby services. Architectural controls are in place to protect the integrity and value of the subdivision, ensuring a cohesive and beautiful community. Don't miss this rare chance to enjoy country living with city conveniences just a short drive away! GST is included in price.

## **Community Information**

Address Lot2 Grey Fox Place E

Subdivision NONE

City Rural Foothills County

County Foothills County

Province Alberta

Postal Code T1S 3P1